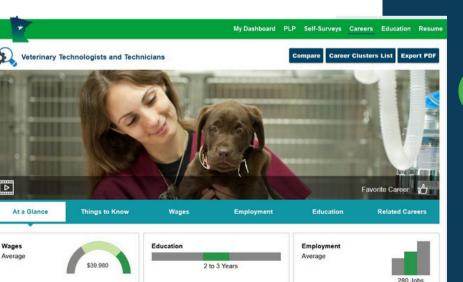

These workers help veterinarians check and treat animals.

Go to MCIS 360 HTTPS://PORTAL.MN.CIS360.ORG