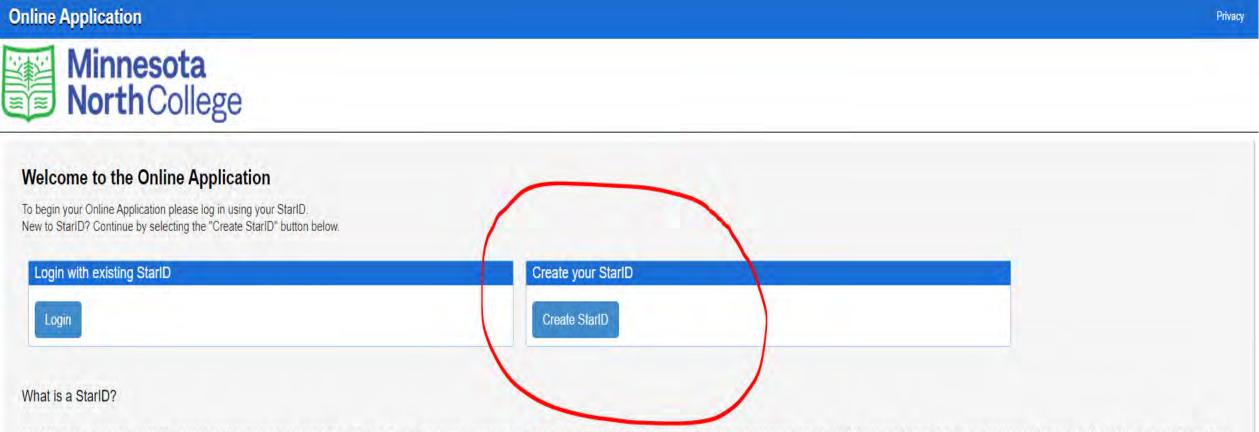

## **Start by clicking on "Create StarID"**

The StarlD is a username with the goal of replacing your many login IDs with one ID, one password, everywhere. Once you activate it, you can use your StarlD and password anywhere that accepts StarlD. It is unique across the Minnesota State Colleges and Universities system, so you can use it at more than one school. Change your password in one place — starid.minnstate.edu — and it will change everywhere.