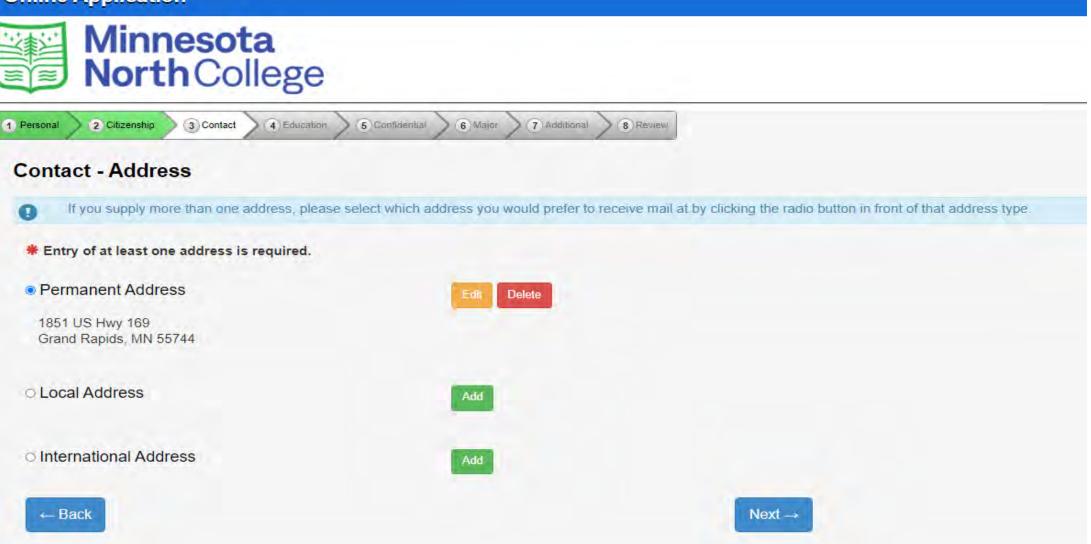

## **Select "Permanent Address" and hit "Add"**

#### **Online Application** Minnesota **North**College 6 Major 7 Additional 1 Personal 2 Citizenship 3 Contact 4 Education 5 Confidential 8 Review Contact - Address If you supply more than one address, please select which address you would prefer to receive mail at by clicking the radio button in front of that address type. a # Entry of at least one address is required. Permanent Address Add O Local Address Add International Address Add ← Back Next ----