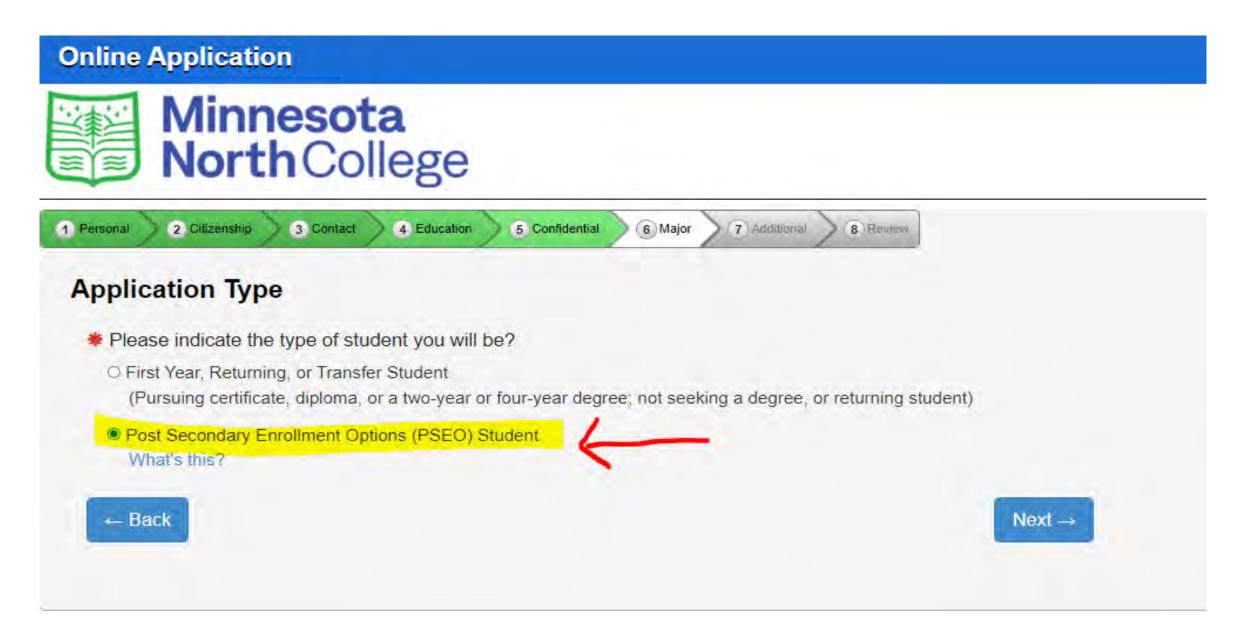

|

## Select Fall Semester 22 or Spring Semester 23 and hit "Next"

### **Online Application** Minnesota **North**College 2 Citizenship 3 Contact 5 Confidential 6 Major 7 Additional 8 Review 1 Personal 4 Education Major - Application Term If the term in which you want to start is not listed, please contact the Admissions Office at Minnesota North College. When would you like to start classes? O Summer 2022 (June 06, 2022 - July 29, 2022) Fall Semester 2022 (August 22, 2022 - December 16, 2022) O Spring Semester 2023 (January 09, 2023 - May 11, 2023) O Fall Semester 2023 (August 26, 2023 - December 22, 2023) - Back to Confidential Next $\rightarrow$

## Make sure Post Secondary Enrollment Options is selected and hit "Next"



# Select "Earn Associate (two year) degree" and "Part Time Student" and hit "Next"



## Select "Add Major/Program"



Select "Conc Enrollment-College in the Schools," "On Campus or Online\*," "Associate of Arts-Liberal Arts and Sci," and "Associate of Arts," and hit "Add this Major" \*MN Infinity students may select online for delivery method

| Online Application                                                                                                   |                                              |
|----------------------------------------------------------------------------------------------------------------------|----------------------------------------------|
| Minnesota<br>NorthCollege