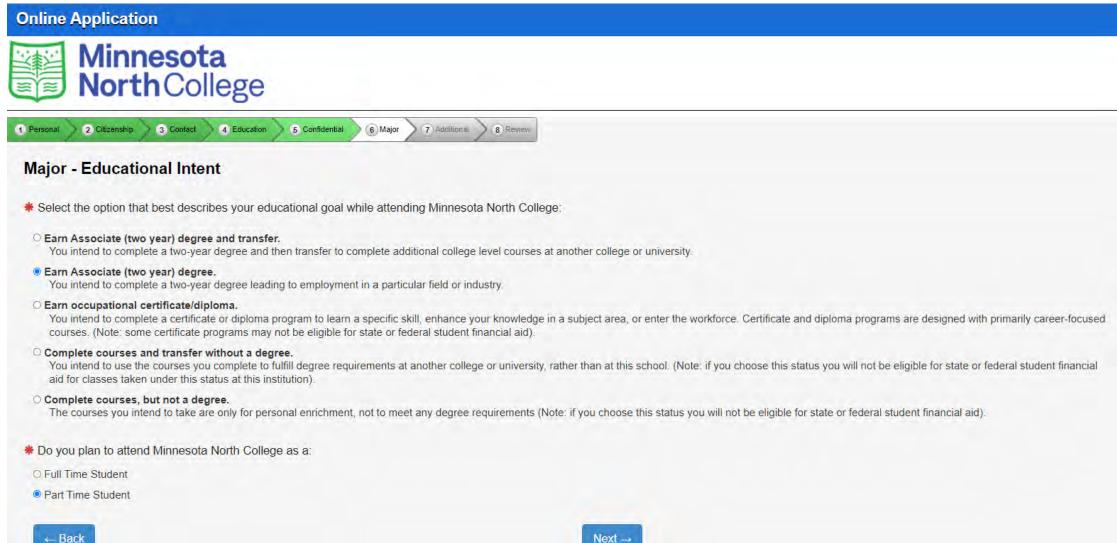

# Select "Earn Associate (two year) degree" and "Part Time Student" and hit "Next"