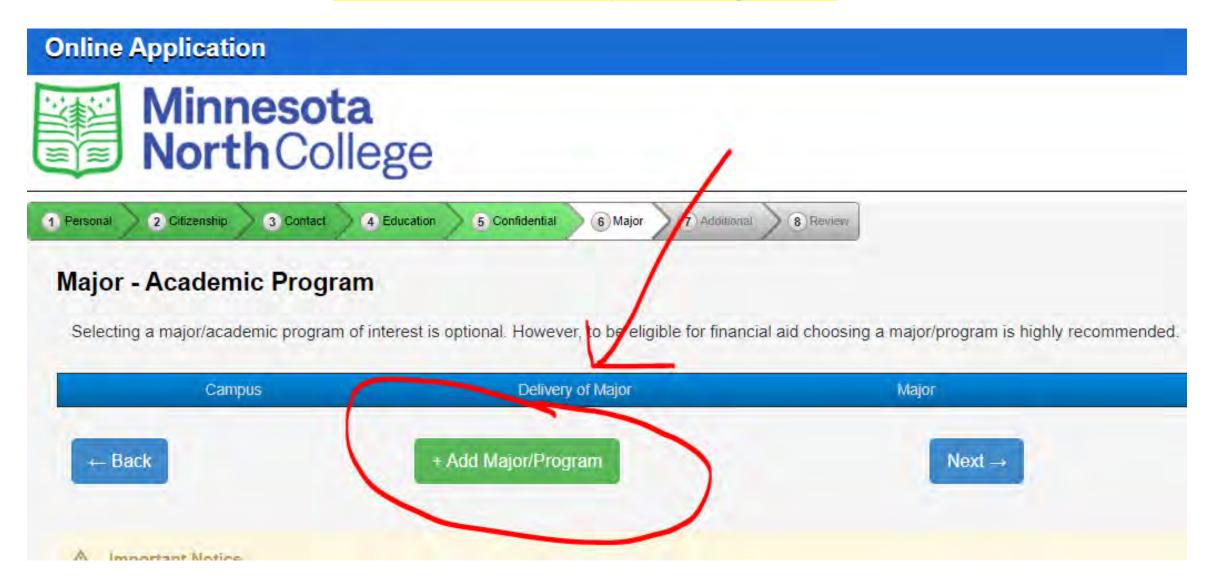

## Select "Add Major/Program"

Select "Conc Enrollment-College in the Schools," "On Campus or Online\*," "Associate of Arts-Liberal Arts and Sci," and "Associate of Arts," and hit "Add this Major" \*MN Infinity students may select online for delivery method