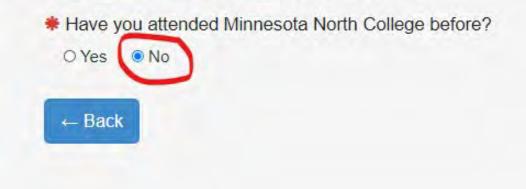

|        |
|                                                                                             |        |
| ← Back                                                                                      | Next → |
|                                                                                             |        |

## Select "No" and hit "Continue to Additional"

## **Online Application**



| 1 Personal | 2 Citizenship | 3 Contact | 4 Education | 5 Confidential | 6 Major | Additional | 8 Review |
|------------|---------------|-----------|-------------|----------------|---------|------------|----------|
|            |               |           |             |                |         |            |          |

## **Major - Application Information**



Continue to Additional →

## Leave this blank and hit "Continue to Review"



# Scroll through this review page to ensure your information is accurate

| Online Application                                                                                                     |                                                                |                                                                                                                                               |
|------------------------------------------------------------------------------------------------------------------------|----------------------------------------------------------------|-------------------------------------------------------------------------------------------------------------------------------