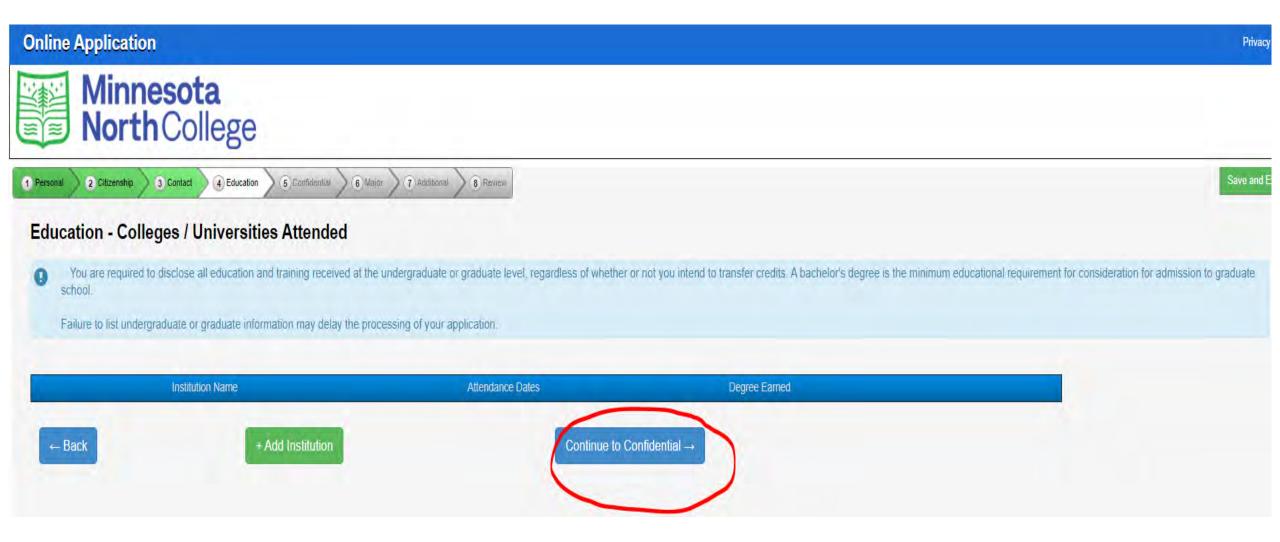

|                                                                     |                                                                          |
| ← Back                                                               | Next →                                                                  |                                                                     |                                                                          |
|                                                                      |                                                                         |                                                                     |                                                                          |

## **Select "Continue to Confidential"**



## **Enter your information and hit "Continue to Major"**

#### **Online Application**

| Since Appreciation                                                                                                                                                                                                                                                                                     |
|--------------------------------------------------------------------------------------------------------------------------------------------------------------------------------------------------------------------------------------------------------------------------------------------------------|
| Minnesota<br>NorthCollege