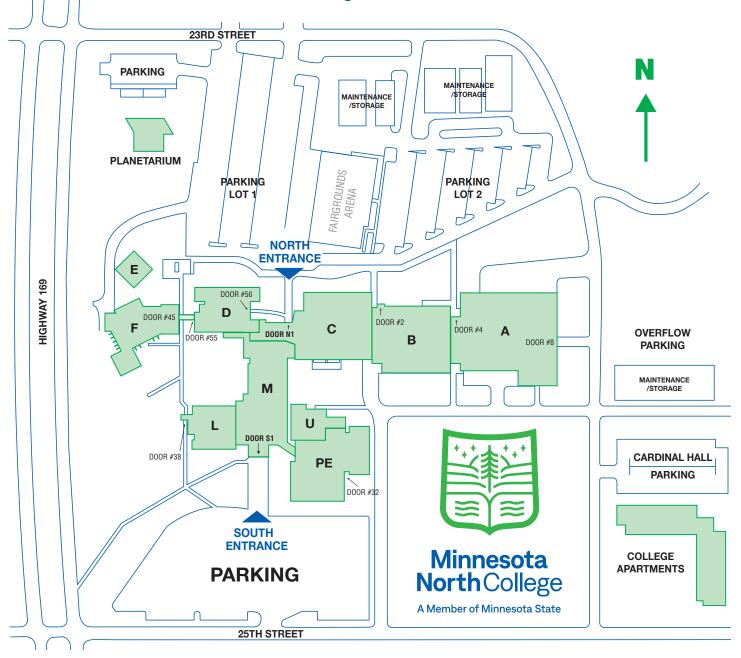

# **HIBBING CAMPUS MAP**

1515 E. 25th Street • Hibbing, Minnesota 55746 • 218-403-9200

# A. Magajna Hall

Automotive Technician, Diesel Mechanics, Welding Shop

 Lower level: Electrical Maintenance, Heating and Cooling Technician
Upper level: Law Enforcement

## C. Mosley Hall

Lower Level: Culinary Arts, Dental Assisting, Medical Laboratory Technician, U of M Dental Clinic Upper Level: Computer Lab, IT Networking & Security, Nursing, Simulation Labs, Technology Support

#### D. Palcich-Ongaro Hall Business, Math, Psychology, Sciences

# E. Goodman Ceramics Building

# F. Rolfzen-Higgins Hall

Communication, English, Fine Arts, Social Sciences, Theater

## L. Victor Power Administrative Building

**Upper Level:** Bookstore, Business Office, Administrative Offices, President's Office **Lower Level:** Customized Training Solutions

## M. Perpich Student Center

Academic Center, Library, Veterans Services, **Student Services:** Admissions, FinancialAid, Registrar, Institutional and Student Support Services, Counselors and Advisors, Human Resources

#### **PE. Van Tassel Athletic Center**

Athletics, Cardio Room, Health and Physical Education Department, Weight Room, Gynmasiums

U. Facility Maintenance