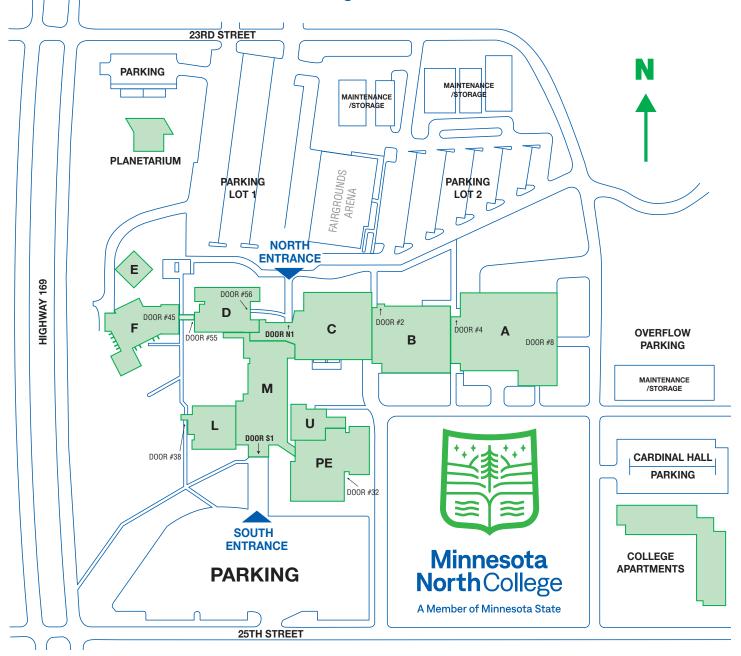

# **HIBBING CAMPUS MAP**

1515 E. 25th Street • Hibbing, Minnesota 55746 • 218-403-9200

## A. Magajna Hall

Automotive Technician, Diesel Mechanics, Welding Shop

**B.** Lower level: Electrical Maintenance, Heating and Cooling Technician

Upper level: Law Enforcement, Telepresence Room

#### C. Mosley Hall

Lower Level: Culinary Arts, Dental Assisting, Medical Laboratory Technician, U of M Dental Clinic Upper Level: Computer Lab, IT Networking & Security, Nursing, Simulation Labs, Technology Support

## **D. Palcich-Ongaro Hall**

Business, Math, Psychology, Sciences

## E. Goodman Ceramic Building

## F. Rolfzen-Higgins Hall

English, Fine Arts, Social Sciences, Theater

L. Victor Power Administrative Building Upper Level: Bookstore, Business Office, Administrative Offices, President's Office Lower Level: Customized Training Solutions

#### **M. Perpich Student Center**

Academic Center, Library, Veteran's Services, Student Services including: Admissions, Financial Aid, Registrar, Institutional and Student Support Services Counselors and Advisors, Human Resources

#### **PE. Van Tassel Athletic Center**

Athletics, Cardio Room, Physical Education Department, Weight Room, Gynmasiums

U. Facility Maintenance