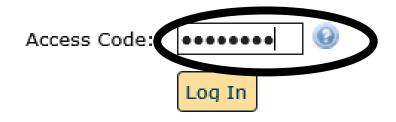

If you have questions or need further assistance, please call:

1-877-GO-MNSCU (1-877-466-6728) Monday through Friday between 7:00 AM and 5:00 PM.

Thank you.

- Enter the Access Code
- Select Log In

### Welcome to MnSCU Student Account Access

To log in, enter your access code, then click the Log In button.

Forgot Access Code?

Once the access code has been entered, the proxy payer now has access to:

- View Account Detail
- Make a Payment
- Make a Prepayment
- Enroll within a Nelnet/FACTSPayment Plan