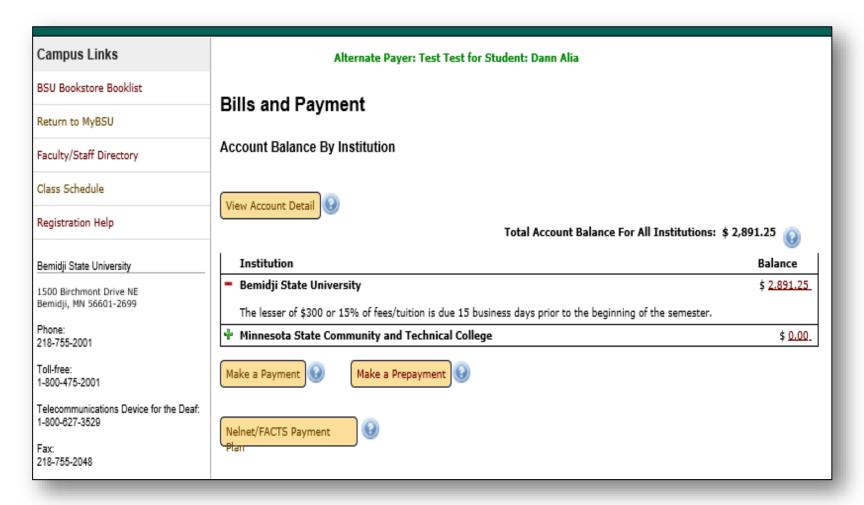

## Proxy Payer Access Allows for Someone to:

- √ View Account Detail
- ✓ Make a Payment
- ✓ Make a Prepayment
- ✓ Enroll in a Nelnet Current Term Payment Plan

for the

You have an unpaid balance of \$619.91.

Financial Aid

Dashboard

Home

Academic Records

Bills and Payment

#### My Minnesota State School Summary

**Hibbing Community College** 

Itasca Community College

Lake Superior College

Mesabi Range College

HCC ID Logout

Student e-services Dashboard **Bills and Payment** Home Account Balance By Institution Account Management Courses & Registration View Account Detail Academic Records Total Account Balance For All Institutions: \$ 619.91 Financial Aid Institution Balance Hibbing Community College \$ 599.91 Housing and Dining Summ 2019: Based on our receipt of your financial aid application, you will remain Bills and Payment enrolled in your courses. You are responsible to cancel your registration if you do not plan to attend. Account Detail Drop for Non-Payment for SUMMER Semester tuition will be JUNE 7, 2019. You must do Make Payments one of the following before JUNE 7, 2019; File for financial aid, pay \$300.00 or 15% of your tuition balance, or enroll in Nelnet Payment Plan online. Please contact the HCC Prepayments business office with any questions about your balance due and drop-for-nonpayment schedule, Tina, 218-262-7205 Payment Plan ♣ Itasca Community College \$ 20.00 1098-T Tax Form Lake Superior College \$ 0.00 Student Employment Mesabi Range College Contact Us Make a Prepayment Make a Payment Give Someone Access to Pay My Bill Campus Links Return to HCC Web Site Nelnet/FACTS Payment Plan