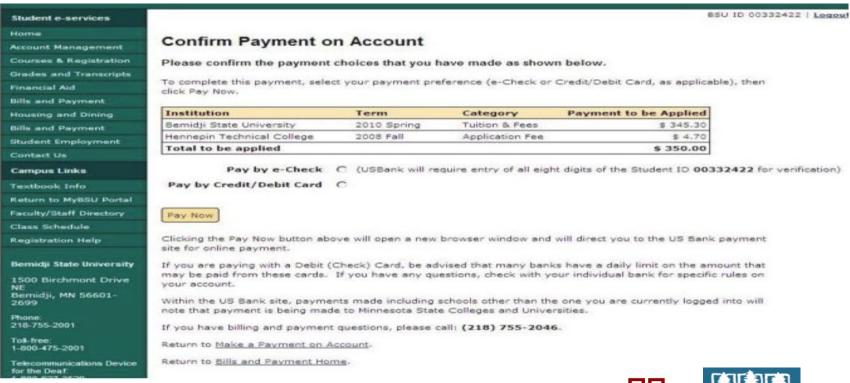

#### IMAGE OF 'CONFIRM PAYMENT ON ACCOUNT' PAGE SHOWING DISTRIBUTION AMONGST SCHOOLS AND CHARGES

### IMAGE OF PAYMENT TOWARD TOTAL BALANCE

- ✓ Where a student types in an amount to be paid, other than the full balance, the payment is distributed by percentage to the various schools and charge types.
- ✓ The student will see the distribution of their payment when they get to the 'Confirm Payment on Account' screen.