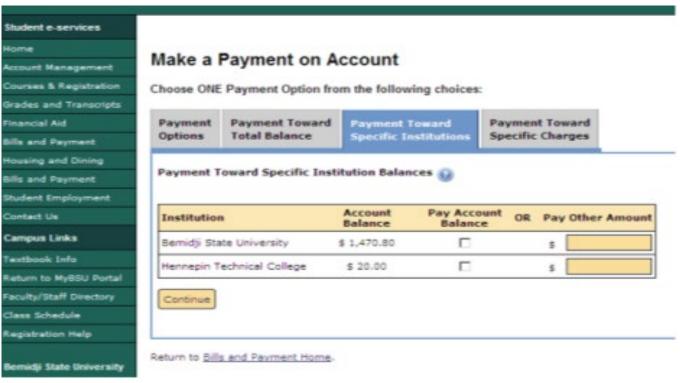

#### IMAGE OF PAYMENT TOWARD SPECIFIC INSTITUTION

Select 'Payment Toward Specific Institutions' to:

✓ Specify the amount to pay each institution

Select 'Payment Toward Specific Charges' to:

✓ Specify the amount to pay each institution for each charge type