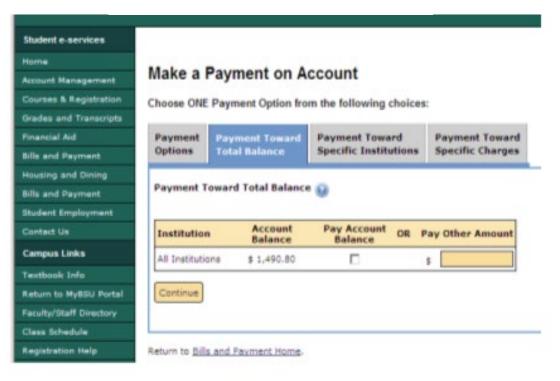

### IMAGE OF PAYMENT TOWARD TOTAL BALANCE

- ✓ Where a student types in an amount to be paid, other than the full balance, the payment is distributed by percentage to the various schools and charge types.
- ✓ The student will see the distribution of their payment when they get to the 'Confirm Payment on Account' screen.