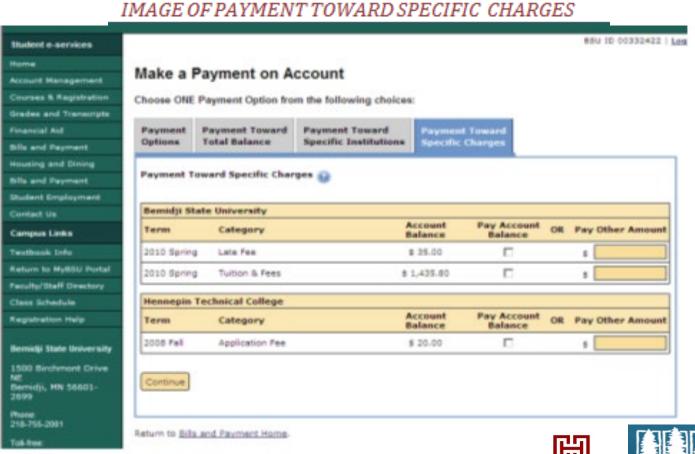

#### IMAGE OF PAYMENT TOWARD SPECIFIC INSTITUTION

Select 'Payment Toward Specific Institutions' to:

✓ Specify the amount to pay each institution

Select 'Payment Toward Specific Charges' to:

✓ Specify the amount to pay each institution for each charge type