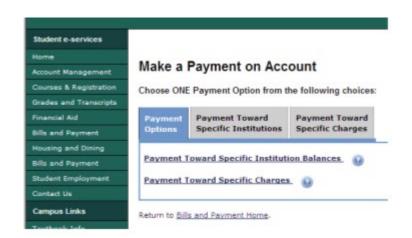

| IMPORTANT - Please email <u>Wendy Greenwood</u> or call 218-2627207 for any current address changes. |                           |                         |                          |     |  |  |  |





























### The Account Balance by Institution:

- ✓ Includes all institutions the student has a relationship with.
- ✓ Shows the student's account balance at each institution.
- ✓ First lists the institution whose website the student is signed in through.













Select a Term to Generate a Statement of Account Term (AR0401JB)

This will show the Student Account for the Term for All Institutions











#### IMAGE OF MAKE A PAYMENT ON ACCOUNT OWING FOR ONE SCHOOL SHOWING 3 TABS

#### IMAGE OF MAKE A PAYMENT ON ACCOUNT OWING FOR MULTIPLE SCHOOLS SHOWING 4 TABS

















### IMAGE OF PAYMENT TOWARD TOTAL BALANCE



- ✓ Where a student types in an amount to be paid, other than the full balance, the payment is distributed by percentage to the various schools and charge types.
- ✓ The student will see the distribution of their payment when they get to the 'Confirm Payment on Account' screen.













#### IMAGE OF 'CONFIRM PAYMENT ON ACCOUNT' PAGE SHOWING DISTRIBUTION AMONGST SCHOOLS AND CHARGES















#### IMAGE OF PAYMENT TOWARD SPECIFIC INSTITUTION



Select 'Payment Toward Specific Institutions' to:

✓ Specify the amount to pay each institution















Select 'Payment Toward Specific Charges' to:

✓ Specify the amount to pay each institution for each charge type









#### IMAGE OF MAKE A PREPAYMENT



- ✓ 'Tuition and