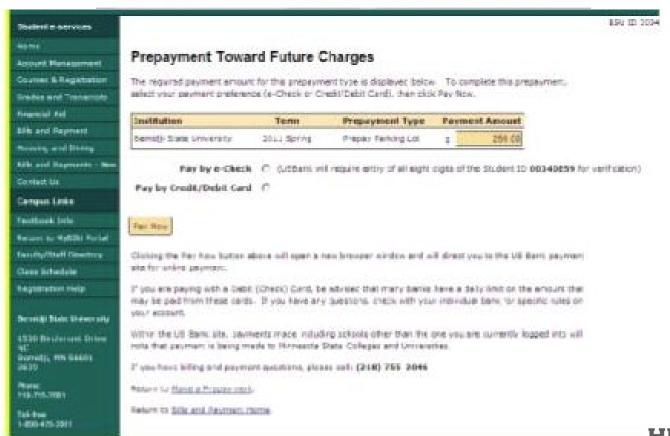

#### IMAGE OF PREPAYMENT TOWARD FUTURE CHARGES

✓ Prepayment Amount is Entered

MISCELLANEOUS

ERROR MESSAGES,

Student Sees: 'You have a hold on your account from a check returned from the bank. You cannot make payment via the web.