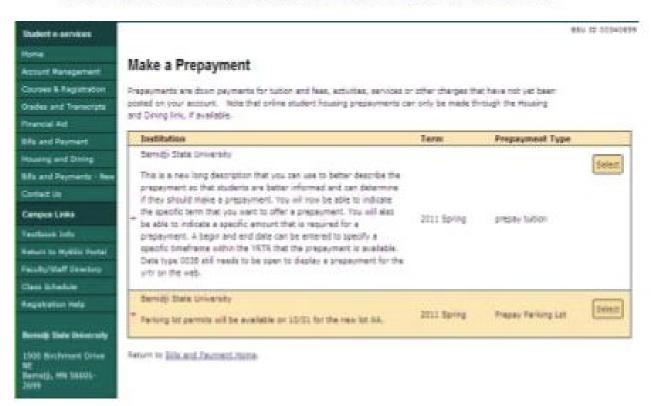

will see the distribution of their payment when they get to the 'Confirm Payment on Account' screen.













#### IMAGE OF 'CONFIRM PAYMENT ON ACCOUNT' PAGE SHOWING DISTRIBUTION AMONGST SCHOOLS AND CHARGES















#### IMAGE OF PAYMENT TOWARD SPECIFIC INSTITUTION



Select 'Payment Toward Specific Institutions' to:

✓ Specify the amount to pay each institution















Select 'Payment Toward Specific Charges' to:

✓ Specify the amount to pay each institution for each charge type









#### IMAGE OF MAKE A PREPAYMENT



- ✓ 'Tuition and Fee Prepayments' are only Available to Enrolled Students
- ✓ 'Other
  Prepayments' are
  Available to Any
  Student who has
  a Relationship
  with the
  Institution











#### IMAGE OF MAKE A PREPAYMENT WITH DESCRIPTION EXPANDED













#### IMAGE OF PREPAYMENT TOWARD FUTURE CHARGES



✓ Prepayment Amount is Entered













MISCELLANEOUS

ERROR MESSAGES,

Student Sees: 'You have a hold on your account from a check returned from the bank. You cannot make payment via the web.

Please see a college or university cashier to make payment.'

Reason: Student has had a payment, check or e-check, returned as NSF, and is not allowed to make payment online until this

hold (hold 0021) is removed.

Student Sees: 'The minimum payment accepted is \$##. Change your payment amount and press Continue'.

**Reason:** The student attempted to make a payment which is less than the minimum of \$10.00.











**Student Sees:** 'You have a collection agency hold on your account. You cannot make payment via the web. Please se