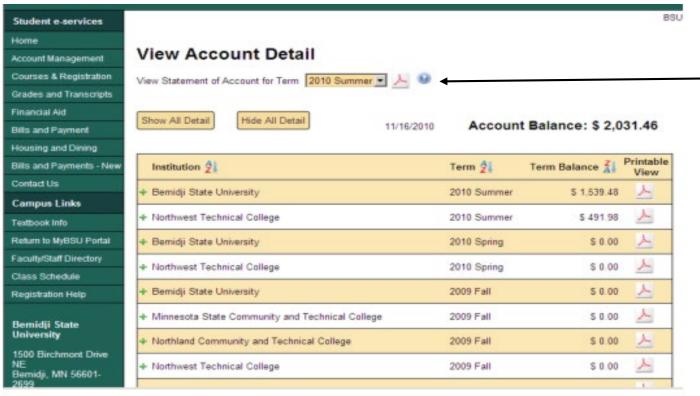

#### IMAGE OF MAKE A PAYMENT ON ACCOUNT OWING FOR ONE SCHOOL SHOWING 3 TABS

#### IMAGE OF MAKE A PAYMENT ON ACCOUNT OWING FOR MULTIPLE SCHOOLS SHOWING 4 TABS