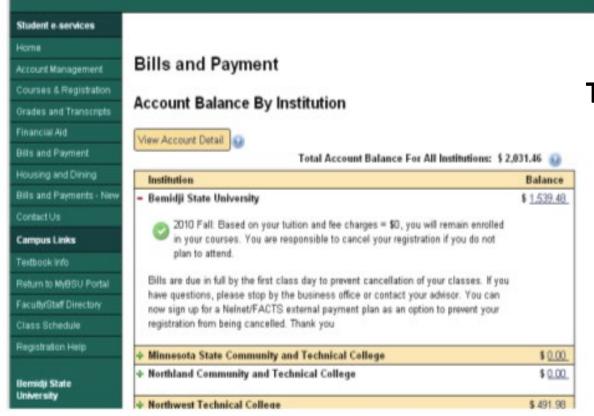

### The Account Balance by Institution:

- ✓ Includes all institutions the student has a relationship with.
- ✓ Shows the student's account balance at each institution.
- ✓ First lists the institution whose website the student is signed in through.