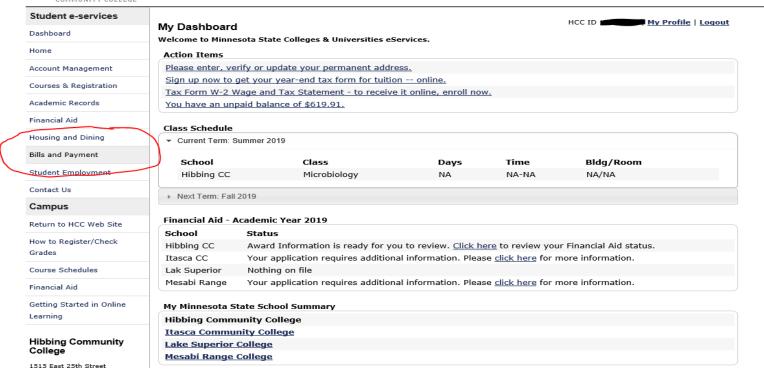

### The Account Balance by Institution:

- ✓ Includes all institutions the student has a relationship with.
- ✓ Shows the student's account balance at each institution.
- ✓ First lists the institution whose website the student is signed in through.

Select a Term to Generate a Statement of Account Term (AR0401JB)

This will show the Student Account for the Term for All Institutions