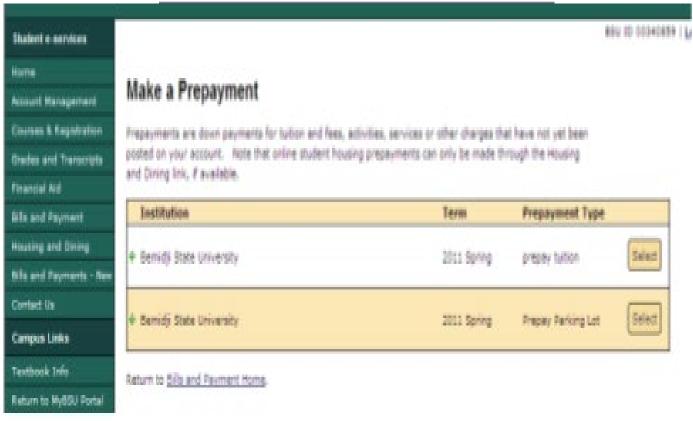

#### IMAGE OF MAKE A PREPAYMENT

- ✓ 'Tuition and Fee Prepayments' are only Available to Enrolled Students
- ✓ 'Other
  Prepayments' are
  Available to Any
  Student who has
  a Relationship
  with the
  Institution