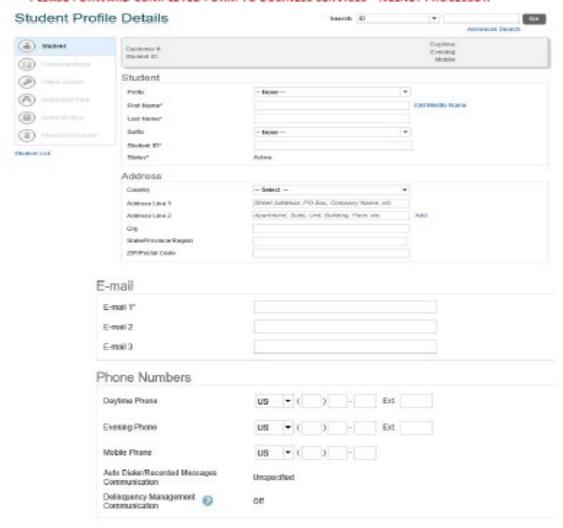

#### Northeast Higher Education District Nelnet Past Due Payment Plans – Student Demographic Information

PLEASE FORWARD COMPLETED FORM TO BUSINESS SERVICES - NELNET PROCESSOR

PLEASE FORWARD COMPLETED FORM TO BUSINESS SERVICES - NELNET PROCESSOR

## **Gather Student Demographic Information**

- ✓ Student can Contact Business Services or
- ✓ Student Demographic
  Information Form Completed
  and Forwarded to Business
  Services

### **Business services:**

- ✓ Enters Student Demographic Information
- ✓ Populates the Balance Due
- √ 'Submits'