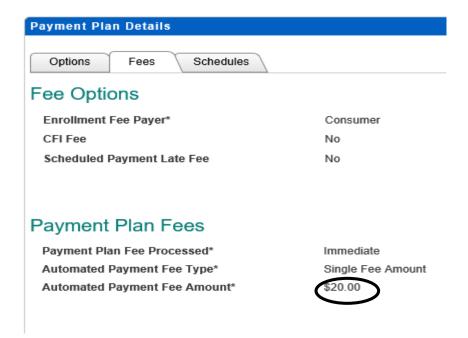

#### Fees:

**Payments:** 20<sup>th</sup> of Each Month

Two –
Twelve
Payment
Options

Down Payment Per Account\*

Student Account Balance # of Payments 2 Months

35.00% 30.00%