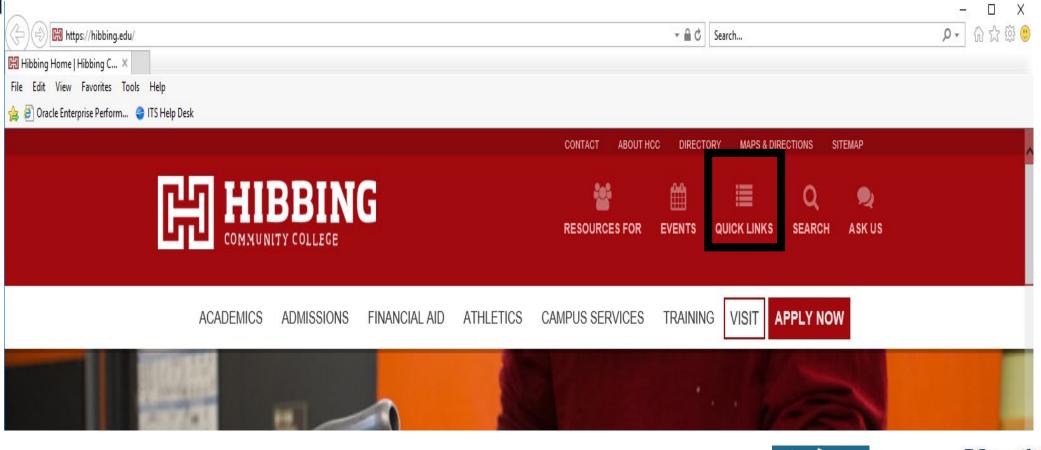

#### Please login to continue.

The '"' indicates a required field.

| * StarID:     | Enter StarID                                                    | Need Login Help?                                 | Need an ID? | Sign Up Now. |
|---------------|-----------------------------------------------------------------|--------------------------------------------------|-------------|--------------|
| * Password:   | Enter Password                                                  |                                                  |             |              |
| Institution:  | Hibbing Community College                                       | ~                                                |             |              |
| Display Name: | Display and print your na<br>identity, you may we<br>locations: | ame until next login.<br>vish to print only at s |             |              |